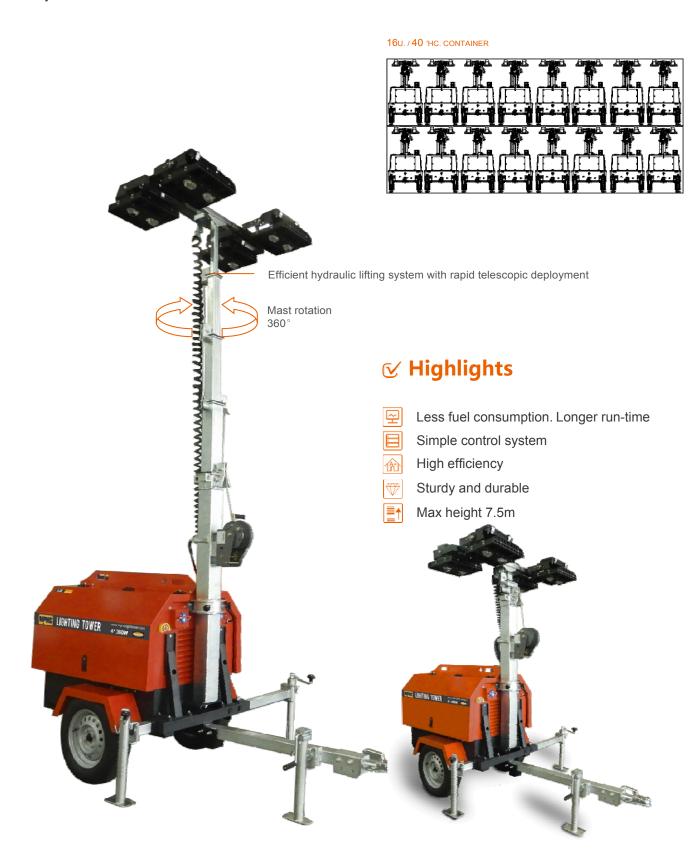

## MPMC BEY ND ENERGY

| Lighting Tower Technical Data       |                              |
|-------------------------------------|------------------------------|
| Power Package Rated Power           | 3.3KW                        |
| Number & Power of Lamp              | 4×350W                       |
| Rated Frequency/ Speed              | 60Hz /1800 rpm               |
| Rated Voltage                       | AC 240V                      |
| Noise                               | 65dB(A) @7M                  |
| Mast-Maximum Height                 | 7.5M                         |
| Mast Lifting & Extension            | Manual Operation             |
| Fuel level gauge                    | Electronic                   |
| Tower leg type                      | Manual                       |
| Trailer Load bearing                | 1000KG                       |
| Trailer type                        | Off road type / On road type |
| AUX. Power output                   | 16A/3P Socket                |
| Rotation angle range of light       | 355°                         |
| Wind resistance grade               | 65m/h                        |
| Recommended use environment         | Level ground                 |
| Lamp                                |                              |
| Number×Power                        | 4×350W                       |
| Lamp type                           | LED                          |
| Protection Class                    | IP67                         |
| Luminous Efficiency                 | 150Lm/W                      |
| Color Temperature                   | 5000 K                       |
| Voltage                             | AC 240V                      |
| Lamp service life                   | 50000hrs                     |
| Control System                      |                              |
| Controller Model                    | MALC404                      |
| Dimension and Weight                |                              |
| Max Overall Dimension (L×W×H)       | 2990×2310×7500 mm            |
| Container loading Dimension (L×W×H) | 1480×1100×2450 mm            |
| Tank Capacity / Running Hr.         | 100 L / 140 hrs.             |
| Weight                              | 700kg                        |
| The loading capacity(40'HC)         | 16 Sets                      |
|                                     |                              |